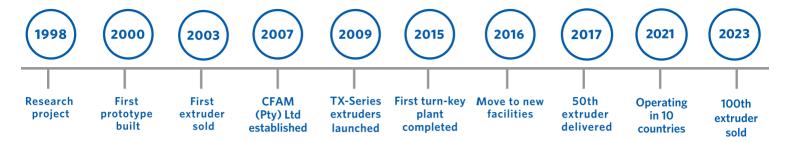

### **EXTRA HEAVY-DUTY SLASHER**



## **Technical information**

- Adjustable cutting height between 20mm to 80mm
- Cutting width between 1.5m to 1.8m
- Required tractor power between 40kW to 80kW

# **Applications**

 Can be used for grass cutting and bush clearing in the most difficult conditions

#### **Features**

- Blades have two cutting edges that can be used which doubles the lifespan of each blade
- Extra heavy duty gearbox
- Appropriate PTO is matched to the slasher with proper slip clutch and guard system
- Durable extra heavy duty construction ensures that it can be used in the toughest conditions
- 24-hour local maintenance support
- IOT enabled





**LIFELONG CLIENT PARTNERSHIPS** 







LOCAL SKILLS, GLOBAL FOOTPRINT