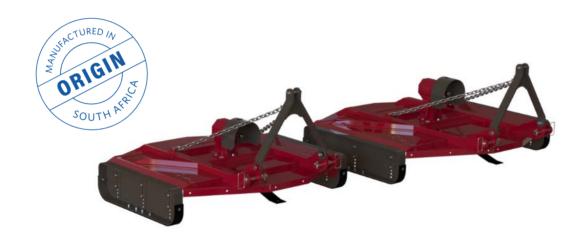

### **EXTRA HEAVY-DUTY SLASHER**

## **Technical information**

- Adjustable cutting height between 20mm to 80mm
- Cutting width between 1.5m to 1.8m
- Required tractor power between 40kW to 80kW

# **Applications**

 Can be used for grass cutting and bush clearing in the most difficult conditions

#### **Features**

- Blades have two cutting edges that can be used which doubles the lifespan of each blade
- Extra heavy duty gearbox
- Appropriate PTO is matched to the slasher with proper slip clutch and guard system
- Durable extra heavy duty construction ensures that it can be used in the toughest conditions
- 24-hour local maintenance support
- IOT enabled