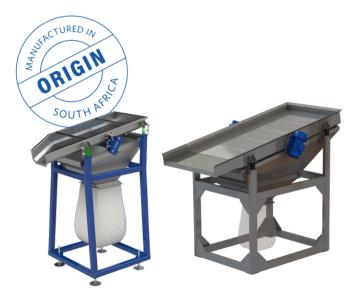

#### VIBRATING SPREADER SIEVE

### **Technical information**

- All parts in contact with the product are made from food grade stainless steel
- Large sieving area
- Vibrator motor's angle is adjustable for flexible feed rates and fines removal
- Different screen hole sizes and geometries depending on application

## **Applications**

- Fines removal from different products
- Efficient sifting and classifying of products
- Continuous feeding of products to downstream equipment
- Even spreading of products for smooth infeed to downstream equipment

#### **Features**

- Meet food safety requirements
- Hygienic design with easy cleaning
- Clamp below for fines collection bag
- Spring connection to isolate vibration from frame

**INTELLIGENCE** 

LIFELONG CLIENT PARTNERSHIPS