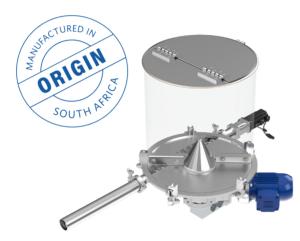

## MICRO FEEDER WITH BIN SWEEPER

**Applications** 

product

**Features** 

- Manufactured from food grade stainless steel

**Technical information** 

- Sweeper at the bottom of the bin activates the flow of product
- Vertical sides of bin ensure no bridging of product
- Screw inlet and length of bin ensures that bin empties completely
- Servo motor screw drive controls gravimetric feeding
- One single-point load cell allows accurate gravimetric feeding

 Vertical sides and large bottom of bin optimises bin volume and work well where height is a constraint

- Accurately micro-dosing of high-value granular

- Examples of products include spice, sugar, salt,

- Sweeper at bottom allows for feeding of

difficult-flowing products

vitamins & minerals, etc.

- Hygienic design with quick release and tool-less strip of feeder enables easy cleaning
- Tool-less removal of screw and servo motor
- Sweeper can also be incorporated into large-diameter storage hoppers/silos