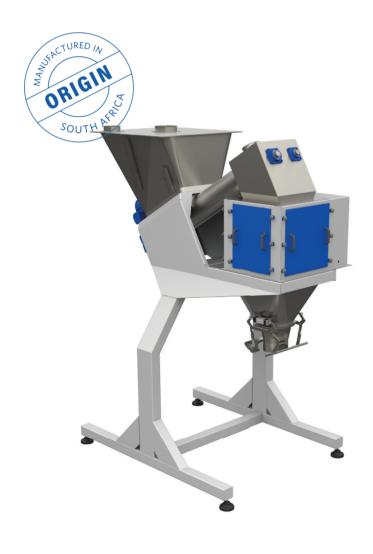

## RAPTOR BAGGING SYSTEM

### **Technical information**

- Best in class weighing accuracy
- Typical bag weight capacities ranging between 2 kg and 50 kg per bag
- PLC-based control system
- High filling production capacity
- Multi-drop weighing capability to accommodate larger bag weights
- Auger feeding for granular products as well as belt feeding for fragile products e.g pet food.

### **Features**

- High accuracy measurements
- Logging of production data
- Production data exported as CSV file
- 24-hours local maintenance support
- IOT enabled

LIFELONG CLIENT **PARTNERSHIPS** 

**ADDING VALUE TO YOUR PRODUCE** 